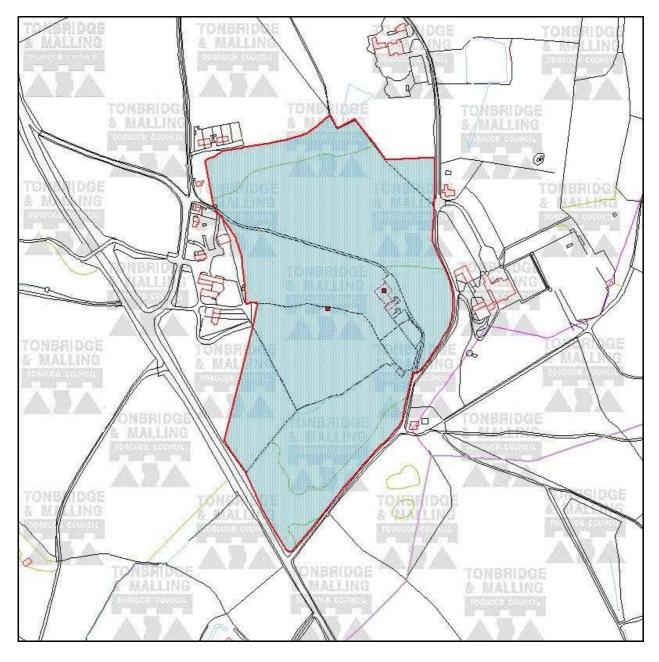

## (A) TM/04/00481/FL & (B) TM/04/00485/LB

The Dower House Roydon Hall Road East Peckham Tonbridge Kent TN12 5NH

(A) Retrospective application for extensions and alterations to existing garage blocks; erection of 2 no timber storage sheds; replacement oil storage tanks; new tennis court with enclosure and storage shed; 3 no 5m high pole mounted CCTV cameras; new 1.8m fencing. Change of use of agricultural land to parkland garden including feature lakes, bridges, perimeter bunding and boathouse and pumphouse; (B) Retrospective application for Listed Building Consent for internal alterations to dwelling, creation of arch and connecting bridge to garden wall and alterations to garage block including existing garden wall